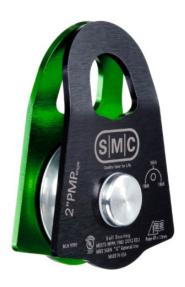

This mid-sized PMP is the perfect choice for rigging with 11 mm (7/16") rope or when you don't have room for a 3" PMP. Pulley will accommodate up to 13 mm rope.

## **Key Features**

• Precision machined aluminum side plates and 2" sheaves • Sealed Bearings

• Double pulleys include a becket

## **Additional Information**

Shipping weight | 0.41 lbs

Color | Black, Green/Black

**Sheave** | 2.00"

**Tread** | 1.49"

**Weight** | 6.3 oz (179 g)

**MBS** | 36 kN (8093 lbf)

**Height** | 1.37" (3.5 cm)

**Width** | 2.90" (7.4 cm)

**Length** | 3.97" (10.1 cm)

Compliant | BERRY COMPLIANT, NFPA 1983 (2012)