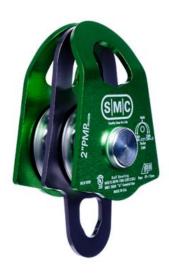

The SMC 2" Double Aluminum Prusik Minding Pulley "PMP" - NFPA is the perfect mid-sized choice for rigging with 11 mm (7/16") rope or when you don't have room for a 3" PMP. Pulley will accommodate up to 13 mm rope.

## **Key Features**

• Precision machined aluminum side plates and 2" sheaves • Sealed Bearings

• Double pulleys include a becket