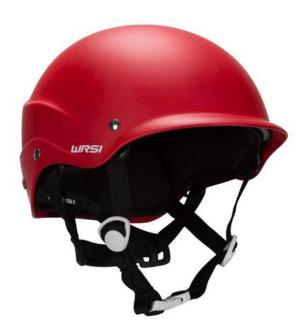

## WRSI C

## **WRSI Current Helmet with Vents**

This helmet features a multi-impact design to absorb and dissipate energy in swift water rescue situations. Adjusts easily to fit any team member with adjustable O-brace tabs. The helmet is low profile and lightweight. Designed by the Whitewater Research and Safety Institute for superior performance in fast moving whitewater.

## **Key Features**

- Four-Layer design: outer shell, energy absorbing foam
- Durable Outer Shell
- Multiple Vents

- Energy dissipating inner shell, energy absorbing foam
- Comfort Ergonomics
- Patented Retention System
- 3 Sizes