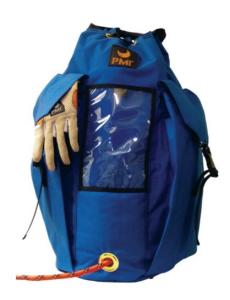

## PMI® Large Deluxe Rope Pack - USA Logistics and Support Gear | Rope Bags and Storage

If you need a bag that holds just about everything (minus a patient), the Deluxe Rope Pack can hold up to that task. This king size bag has all the bells and whistles to store well-loved gear. Rope tech gloves sold separately

## **Key Features**

- Roomy rope compartment
- Drawstring closure
- 2" webbing carrying handles
- Holds up to 160 m of 10 mm; 120 m of 11 mm; 92 m of 12.5 mm; 75 m of 16 mm rope
- Double sewn seams
- Padded backpack straps
- buckle closure
- 1000 denier heavy coated Cordura®
- 5/8" grommet on bottom of bag
- 2 Large outside pockets with snap Internal clip-in loop at bottom of bag

## **Additional Information**

Shipping weight | N/A

Dimensions | 25 × 10.5 in

Color | Blue, Orange, Red

Weight | 1.4 lbs (635 g)

Width | 10.50" (26.7 cm)

Length | 25.00" (63.5 cm)

**Tags** 