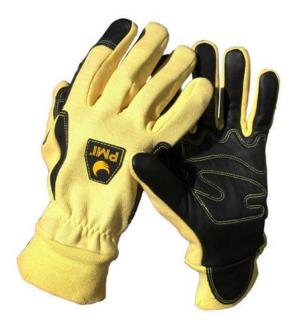

The PMI® RTG provides protection from physical hazards, a basic flame resistance for the ensemble and its elements, and a high level of breathability to reduce heat stress for the wearer. These are intended to be used by fire and emergency services personnel operating at technical rescue incidents involving building or structural collapse, fire, vehicle/person extrication, confined space entry, trench/cave-in rescue, rope rescue, and similar incidents.