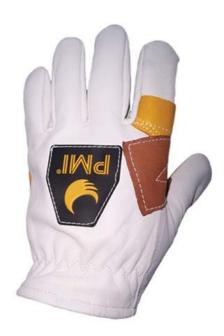

## PMI® Lightweight Rappel Gloves PMI |

The original PMI rope work and rappel glove, still the most popular glove on the market. Lightweight, pliable goatskin provides excellent finger dexterity while two extra layers of cowhide across the palm maximize protection where you need it most.

## **Key Features**

• Soft leathers provide easy movement

• No exposed seams on the palm