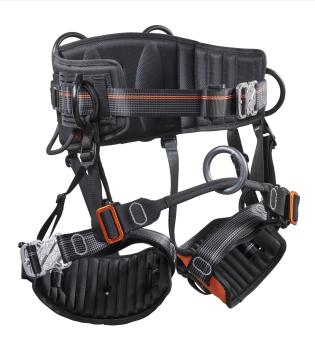

# **SKYLOTEC Ignite Arb Harness Saddle With Removable & Replacement Bridge**

IGNITE ARB - the popular top-quality harness for arborists is now available in the modern IGNITE design. This work horse among arborist harnesses scores with top robustness and sturdiness, even when heavy tools or equipment such as chain saws are carried. Its construction features a special Sliding Bridge, which allows it to be easily replaced as needed without the use of tools or additional screws. A simple threading technique and a wear indicator considerably reduce risk potential. The Sliding Bridge is available in various lengths and has versions with one or two rings. By adding the additional IGNITE ARB TOP, the waist harness can be equipped as a complete harness and thus certified to meet EN 361.

### **Key Features**

- Replaceable SLIDING BRIDGE
- Many practical gear loops
- Expandable with top part