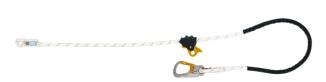

An adjustable positioning lanyard consisting of 12.5 mm rope with an extra protective sleeve, rope adjuster, and double-lock aluminum carabiner.

- Available in three different lengths: 2-meters, 3-meters, and 5-meters.
- Removable valve on the reinforced eye allows for easy stitch inspection.
- Each unit is marked with a unique serial number and is equipped with a label to adapt to personal signs, as well as a QR code to help with traceability.
- Reinforced eye termination.
- CE marked to EN 358 standard.