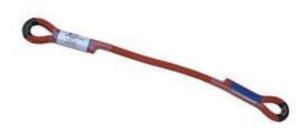

The PMI® Dynamic Sewn Lanyard is intended for personal use such as fall arrest, fall prevention, and work positioning. Ideal for fall prevention when ascending or descending in rope access work. This lanyard has PMI® sewn eyes on each end creating a permanent, sewn termination that is stronger than any knot. Requires carabiners for proper use.