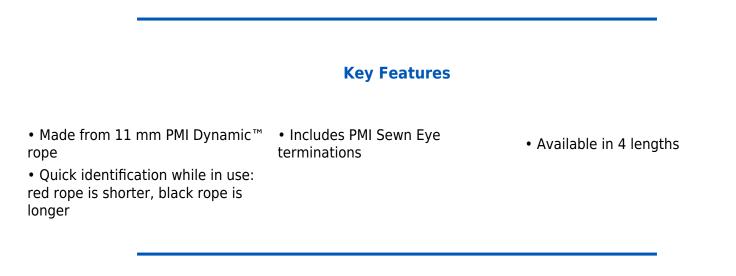

The PMI® Dynamic Sewn Lanyard is intended for personal use such as fall arrest, fall prevention, and work positioning. Ideal for fall prevention when ascending or descending in rope access work. This lanyard has PMI® sewn eyes on each end creating a permanent, sewn termination that is stronger than any knot. Requires carabiners for proper use.

## **Additional Information**

Shipping weight | 0.17 lbs Color | Black, Red Length | 100 cm (39.4 in), 44.5 cm (17.5 in), 60 cm (24 in), 82.5 cm (32.5 in) MBS | 22 kN (5000 lbf) Diameter | 7/16" (11 mm) Weight 44.5 CM | 2.7 oz (76.5 g) Weight 60.0 CM | 3.2 oz (91.3 g) Weight 82.6 CM | 3.9 oz (110.7 g) Weight 100.0 CM | 4.4 oz (126.0 g) Compliant | ANSI Z359.3 (2019)