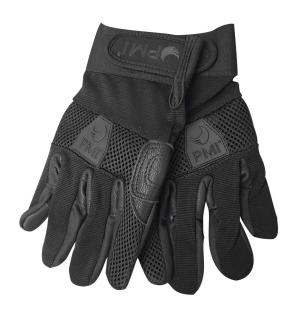

An all-black version of the PMI® Rope Tech Glove. Superior protection without the compromise of dexterity.