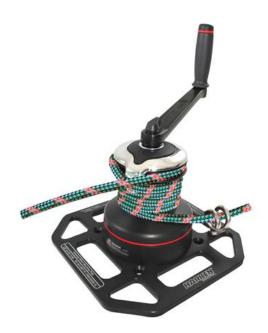

## **HARKEN Traction Winch 500 Pro | Pro Hardware**

The Harken Traction Winch provides the user with a lightweight, CE certified, portable winch mounted to a robust adaptor plate. The Harken Traction Winch weighs 15.40 lbs (7.000 kg) with a 1/2 ton working load limit, the 2 speed winch magnifies the operator pulling power by up to 40 times. The multiple mounting options provide versatility when working in difficult or remote environments.