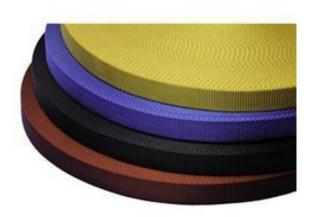

#### **Additional Information**

Shipping weight | 5.5 lbs

Color | Black, Blue, Red, Yellow

Brand | PMI

Length | 50 yards

Material | Nylon

Weight | 36 g/yd

**MBS** | 27 kN (6,000 lbf)

## **Product Code**

WB59045 | Yellow WB59039 | Red WB59037 | Black WB59035 | Blue