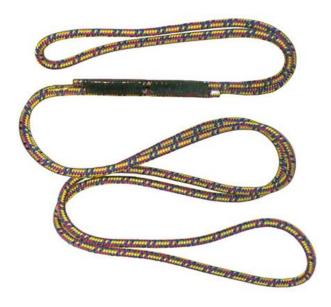

PMI® is proud to offer the latest innovation in accessory cords. Precision sewn loops form a sleek, low profile connection that is stronger than a knot. Clear tubing protects the stitches yet allows for easy inspection.

## **Key Features**

- Available in 6 mm, 7 mm, and 8 mm
- Used in the PMI® Tandem Prusik Kit
- 5'8" length perfect for creating purcell prusiks
- Cord also slides under the clear tubing to allow length adjustment
- Used in the PMI® Tandem Prusik Kit