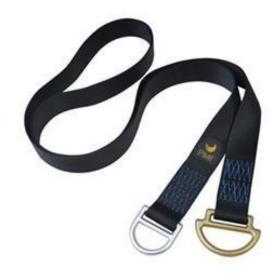

Setting a strong and secure anchor is easy with the right tools. Adding PMI® Anchor Slings to your anchor kit gets the job done quickly and efficiently. Choose from 3 different lengths for all your rigging applications.

## **Key Features**

• 1 3/4" webbing

- Steel D-rings on both ends Fast connection

• 3 different lengths