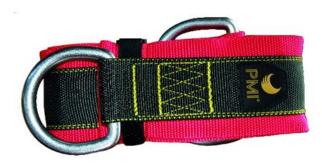

Wrapped around a beam, the new PMI® Choker sling provides a quick and safe anchor. An extra piece of webbing is sewn on the entire length of the sling to protect it from sharp edges and prolong its life.

## **Key Features**

• Fast connection

- Extra layer of webbing for protection
- Cinch strap for easy closure