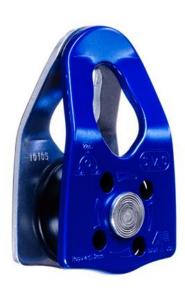

## **SMC CRx Crevasse Pulley Pro | Pro Hardware**

The new SMC CRx Crevasse Rescue Pulley is a full featured pulley specifically designed to be diminutive in size and weight, yet extremely strong and efficient. This new pulley is ideal for use in a 2-to-1 C-system or as a 3to-1 Z-system and includes prusik minding capability. Ideal for rescue use by those who demand the lightest, strongest pulley available. Easy to use and easy to carry, this pulley also has color-contrasting aluminum rotating side plates for simple rope insertion and removal.

## **Key Features**

- Made from high quality aluminum
- Stainless steel rivet axle
- corrosion
- Nylon sheave
- Anodized side plates help prevent Supports rope diameters up to ½ inch (13 mm)