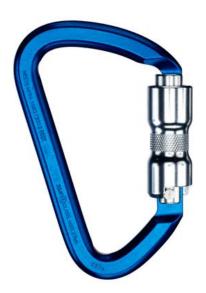

The SMC Kinetic Series has been specifically designed to meet all your personal protection requirements. Built from the ground up this dual-action carabiner gives you the best of the best in carabiner functionality. The Kinetic Series features a key lock nose, 0.98" gate opening, and screw or Auto-Locking gates. Weighing in at 2.8 oz. (Screw Gate) and 3.2 oz. (Twist Gate) you don't have to sacrifice strength for weight when working at height all day long.

## **Additional Information**

 Shipping weight | 0.21 lbs

 Color | Black, Blue, Orange

 Width | 2.85" (7.2 cm)

 Length | 4.57" (11.6 cm)

 Weight | 3.2 oz (91 g)

 Major Axis MBS | 28 kN (6294 lbf)

 Minor Axis MBS | 9 kN (2023 lbf)

 Gate Open MBS | 8 kN (1798 lbf)

 Gate Opening | 0.98" (24.9 mm)

 Compliant | BERRY COMPLIANT, NFPA 1983 (2012)