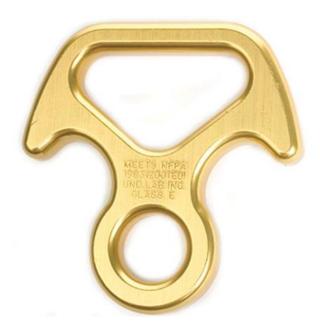

## **SMC Personal Escape 8, NFPA**

When easy application and removal of an escape descender is desired, the SMC Escape 8 is a convenient choice. Familiar figure 8 shape is modified and optimized for descending on small diameter ropes.

## **Additional Information**

Shipping weight | 0.12 lbs

Color | Black, Gold

Max Rope Size | 13 mm

Height | 0.38" (1 cm)

**Width** | 2.73" (6.9 cm)

**Length** | 2.80" (7.1 cm)

**Weight** | 1.7 oz (48 g)

MBS | 14 kN (3147 lbf)

Compliant | BERRY COMPLIANT, NFPA 1983 (2012), E (FOR ROPES 7.5MM-9.5MM)