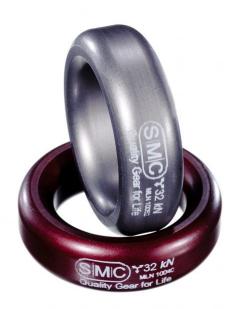

## **SMC Rigging Ring**

The SMC Rigging Ring is the strongest aluminum ring of its size on the market. The SMC Rigging Ring was designed as the ultimate climbing accessory and can be used in conjunction with anchor systems, haul systems, or as a connection point, providing that missing link which is often needed. The inside diameter will accommodate three standard sized carabiners.

## **Additional Information**

Shipping weight | 0.06 lbs

Color | Gray, Red

MBS | 32 kN (7194 lbf)

**Height** | 0.50" (1.3 cm)

**Weight** | 0.9 oz (26 g)

**OD** | 1.70" (4.3 cm)

**ID** | 1.10" (2.8 cm)

**Product Code** 

SM81505 | Red SM81503 | Gray