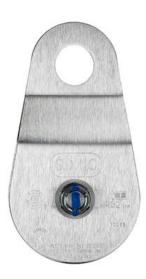

## SMC/RA 2" Pulley, Stainless Steel Single Pulleys NFPA-T

Based on Russ Anderson's original design, these pulleys are essential equipment for the serious rigger. Rotating side plates allow attachment of the pulley anywhere on the rope and the 3" and 4" models will accept multiple carabiners. Axle nuts are marked with a blue witness line to indicate if the axle nut has been turned or tampered with.

## **Key Features**

• Stainless steel side plates

## **Additional Information**

Shipping weight | 0.6 lbs

Type | Ball Bearing, Oilite

**Size** | 2"

type-2 | variable

**MBS** | 29 kN (6519 lbf)

**Height** | 1.40" (3.6 cm)

**Length** | 4.60" (11.7 cm)

**Width** | 2.50" (6.4 cm)

**Weight** | 8.6 oz (244 g)

**Sheave** | 2.00"

**Tread** | 1.49"

**Product Code** 

SM152000