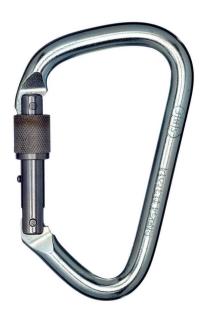

## **SMC Extra Large Steel Lock D**

Offset "D" shape fits easily over a standard 1.25" ladder rung, making this carabiner an indispensable tool for the rescue professional. This product is more suited for extra wide clipping than for tight rigging.

## **Key Features**

- Stainless steel gate and sleeve
  Material Zinc Plated Steel
- Finish Zinc Plated