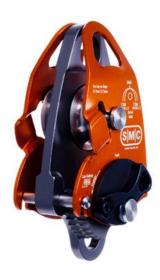

### **SMC Advance Tech Hx Pulley**

The new Advance Tech HX is ideal for all rescue applications where a small mechanical advantage system is being used. The HX is a double pulley with an integrated cam that provides immediate progress capture.

#### **Additional Information**

Shipping weight | 0.61 lbs

**Color** | Orange/Grey

**Height** | 1.97" (5.0 cm)

**Width** | 2.74" (6.9 cm)

**Length** | 5.08" (12.9 cm)

**Weight** | 9.5 oz (270 g)

**MBS** | 34 kN (7644 lbf)

**Tread** | 1.00"

**Sheave** | 1.37" Aluminum

Becket Strength | 18 kN

Compliant | BERRY COMPLIANT, NFPA 1983 (2017), T