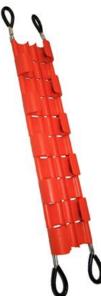

# **SMC Rope Tracker**

The SMC Rope Tracker is engineered to secure, capture, protect and manage multiple ropes when negotiating difficult edge transitions. The SMC Rope Tracker is manufactured from a high quality durable abrasion resistant thermoplastic blend to minimize weight and maximize strength.

#### **Additional Information**

Shipping weight | 0.95 lbs

Color | Orange

**Height** | 1.00" (2.5 cm)

**Width** | 3.40" (8.6 cm)

**Length** | 20.10" (51.1 cm)

**Weight** | 14.5 oz (413 g)

**Tags** 