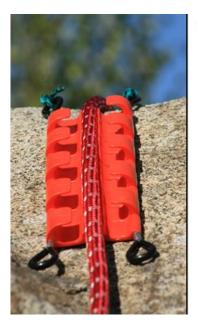

# **SMC Rope Tracker**

The SMC Rope Tracker is engineered to secure, capture, protect and manage multiple ropes when negotiating difficult edge transitions. The SMC Rope Tracker is manufactured from a high quality durable abrasion resistant thermoplastic blend to minimize weight and maximize strength.