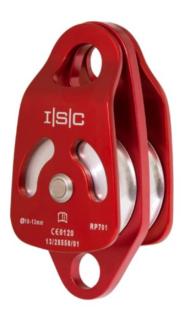

## **ISC Double Rescue Pulley- Bushed**

ISC Double Rescue Pulley has a Bushed, standard free-running wheel (non-locking). The ISC Progress Capture Pulleys feature a new lightweight center plate, re-positioned wheel to reduce rope friction and a rated Becket, through which even an ANSI carabiner can be fully rotated. The ISC Double Rescue Pulley is fitted with tamper-proof rivets and is individually serial numbered. <u>DECLARATION OF CONFORMITY</u>

### **Key Features**

• Wheel material: Aluminum • Finish: Anodized

#### **Additional Information**

Shipping weight | 1.4375 lbs

Color | Red

**Height** | 154 mm (6")

**Width** | 74 mm 2 15/16")

**Depth** | 62 mm (2 7/16")

Weight | 660g (23 oz)

Compliant | EN 12278