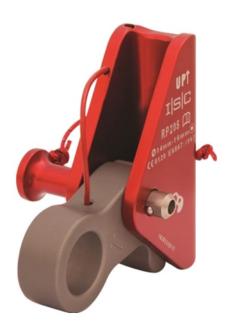

## ISC Large Ropegrab with Pip Pin 14mm to 16mm rope

The ISC Large Ropegrab is fitted with a pip-pin axle, making it quick and easy to attach/detach mid-line. A thumb operated push-button is used to disengage the Pip-pin mechanism and the axle has a chamfered end, to allow for easy location of the pin. The ISC Large Ropegrab has a textile Pip-pin retention cord, (rather than a wire cord). The textile cord allows for easy maneuvering of the pin and does not snag, or wear with sharp edges.

#### **SPECIFICATIONS:**

Height: 99 mm (4"))Width: 98 mm (4")

• Pip-pin Length: 67 mm (2 7/16")

• Attachment Hole Diameter: 23 mm (1")

• Weight: 302 g (11 oz)

Rope Size: 14-16 mm (3/8-1/2")Body Material: Aluminium