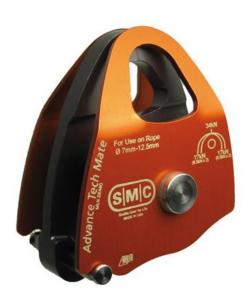

The new SMC Advance Tech Mate is a double pulley specifically designed to work with the new Advance Tech HX Pulley in a mini haul system. This new pulley frame design is ideal for using in a compact haul kit. Integrated stainless steel pins help retain the rope when a rigged system is pre-packed in order that the system can be pulled out and used immediately.

## **Key Features**

- Made from high quality aluminum
- Stainless steel retaining pins
- Anodized to help prevent corrosion
- NFPA 1983 T Technical Use
- Supports rope diameters from 7 mm up to 12.5 mm