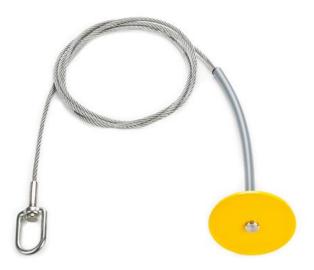

PMI® Drop Through Anchor Kit is an ANSI Z359 anchorage connector that may be used with steel grates or holes in concrete.

## **Key Features**

• 3/16" Steel plate with a 8 1/2' • Drops through the opening in any cable attached to a swiveling D-Ring 1 3/4"- 2" Substrate

• Used only as an overhead anchor in concrete floors, steel girders, steel grates, and other applications