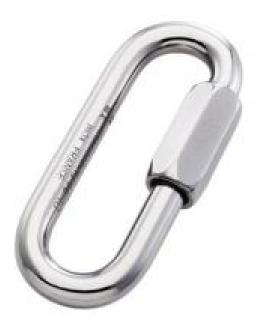

## 7mm Oval Screw Link, Galvanized Steel

Screw links stand up to multi-directional forces better than carabiners and allow ample room for multiple pieces of gear to be attached. Ideal harness attachment in ascending systems or for joining anchor straps. *Note: Links are stamped with a Working Load Limit (WLL) that is about 1/5 of its rated breaking strength.* 