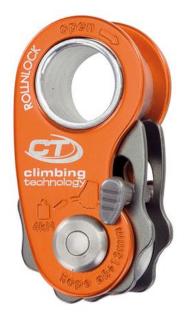

Ultra-light pulley / rope clamp (only 80 g!) designed for work, rope climbing maneuvers, rescue and self-rescue situations. DECLARATION OF CONFORMITY

## **Key Features**

- Mobile side plates for the rope or on sling placement
- Deal for the crevasse rescue

• It can be used to adjust the positioning on webbing or daisy chain

- Spring operated cam for use as a rope ascender
- It allows the hauling of light loads
- Sliding lock for use as a pulley
- Developed to work also on wet or dirty ropes