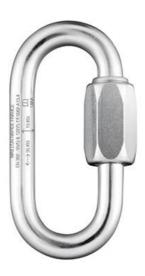

## 10mm Oval Screw Link, Galvanized Steel

Screw links stand up to multi-directional forces better than carabiners and allow ample room for multiple pieces of gear to be attached. Ideal harness attachment in ascending systems or for joining anchor straps. *Note: Links are stamped with a Working Load Limit (WLL) that is about 1/5 of its rated breaking strength.* 