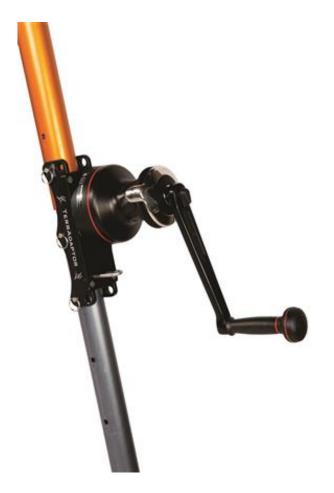

The new SMC TerrAdaptor<sup>™</sup> Capstan Winch System mounts on any grey leg tube section in any position on the TerrAdaptor<sup>™</sup> multi pod. A stainless steel rope guide ensures that the rope enters the capstan at the correct angle for the greatest grip. Clip points on the front and rear of the bracket can be used for progress capture devices such as a rope grab or a prusik.

## **Key Features**

- Made from anodized aluminum
- Designed to work with progress capture devices
- Includes a Harken 40.2ST two speed, self-trailing capstan winch
- Stainless steel rope guide
- Engineered TerrAdaptor<sup>™</sup> winch bracket