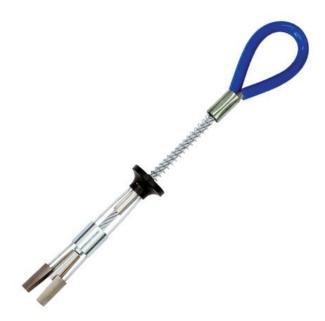

# PMI® 1" Fall Protection RB Anchor PMI |

This anchor can be removed and reused at any desired location. It features unmatched safety, ease of use, and speed. The RB Anchor works in horizontal, vertical, and overhead/ceiling surfaces. Costly engineering inserts are not required. This anchor can be used for fall protection, restraint, work positioning, and more. This product is designed for use in concrete or rock only.

#### **Additional Information**

**Shipping weight** | 1.2 lbs

MBS | 12 kN (2700 lbf)

Working Load Limit | 2.2 kN (500 ibf)

**Height** | 1.25" (3.2 cm)

**Length** | 9.0" (22.9 cm)

**Width** | 3.65" (9.3 cm)

**Weight** | 3.2 oz (91 g)