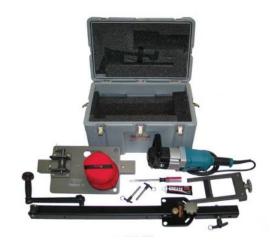

This system includes everything necessary for rapid evacuation of mass casualties in a biochemical environment. Because we never know how far away we can get from the Hot-zone, the kit includes continuous loop twisted polypropylene ropes, 1 each for distances of 100ft, 150ft, and 200ft. This kit allows as many as 4 rescuers in level A. There are also 4 clean Skeds for moving patients from the warm zone to decon to prevent dragging contaminated litters outside the area. Instructional video or cd-rom included. This capstan style winch is rated to haul people into helicopters. It fits onto a Sked-Evac® tripod. It can handle unlimited lengths of rope and is self tailing. It has recently been discovered for use in the WMD/Haz-Mat environment. When using continuous loops of rope it can haul as many as 6 victims at one time while delivering empty HMD Skeds back to the Hot-zone. The Skyhook Rope Winch System includes:

- Skyhook winch
- Custom carrying case
- Trailer hitch mount
- Powerhead bracket
- Powerhead
- Standard crank arm
- Floating crank arm (Optional)
- Cordura cover for winch capstan