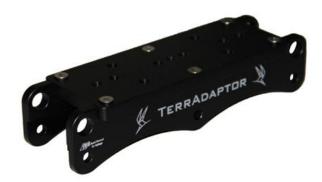

The new Standard Winch Bracket is pre-tapped for mounting most Tractel and DBI/Sala cable work winches. In addition, other cable or rope winch models can be mounted per the manufacturer's instructions. It may be mounted on any grey leg tube section on the TerrAdaptor<sup>™</sup>.

## **Key Features**

• Clip points are included for use of progress capture devices • Anodized Aluminum

## **Additional Information**

Shipping weight | 3.5 lbs Color | Black MBS | 30 kN (6744 lbf) Height | 2.40" (6.1 cm) Width | 3.50" (8.9 cm) Length | 11.25" (28.6 cm) Weight | 3.06 lbs (1.379 kg) Tags

Made in USA