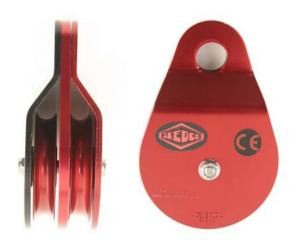

Designed to lift heavy rescue loads under demanding conditions, this double 3" pulley with integrated cam prevents accidental lowering and possible shock-loading of the rescue system. With the cam in the disengaged position, the Rescue Hauler functions as a double pulley. With cam engaged, the rope can travel in only one direction. Use the Rescue Hauler with the matching double 3" pulley to create a 4:1 mechanical advantage. Both products are anodized aluminum, red in color with one black sideplate. MBS 12,000lbf (53.4kN). **SPECIAL ORDER** 