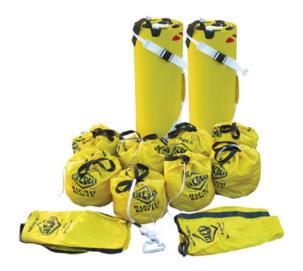

Included are 4 HMH Skeds rolled and stored in rapid deployment bags. Also included are 8 Shuttle Sked rope kits in a single rapid deployment bag to keep everything organized. It would be wise to have up to 4 more HMD Skeds to move patients from the contaminated Shuttle Skeds to decon. HMH Shuttle Sked ropes are constructed of 1/2 inch solid braid polypropylene. They are 200ft. long with a figure 8 knot saftied with a barrel knot and taped to prevent unraveling while in use. A Large aluminum D carabiner is attached. The rope kit includes a Haz-Mat rope bag for quick tangle free deployment. These ropes are attached to both ends of a HMD Sked for dragging into and out of the Hot-zone.