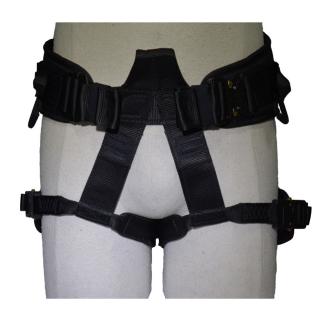

## PMI® Bravo Tactical Harness PMI |

PMI's Bravo Seat Harness is a lightweight and comfortable seat harness that provides a low-profile ideal for tactical operations, theatrical use, and any rigging or rescue applications. The black color finish keeps this harness discreet and sleek. The Bravo comes with a custom kit that can add multiple gear loops for supporting additional equipment if needed.

## **Key Features**

- Lightweight
- Elastic rear straps keep leg loops positioned correctly
- Quick release buckles on adjustable leg loops
- Black in color and low-profile
- Comfortable padding
- Sewn vertical webbing attachment points for custom gear loops
- Quick adjust cam buckle on adjustable waist belt
- Quick clip front attachment point