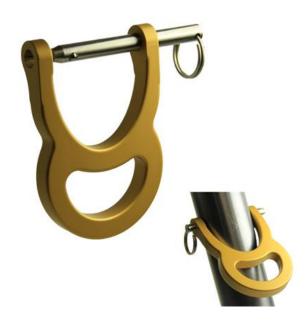

TerrAdaptor<sup>™</sup> Quick Lash Tripods and Accessories |

The TerrAdaptor<sup>™</sup> QuickLash has been designed to work exclusively on the TerrAdaptor<sup>™</sup> grey tube as an anchor point. With the QuickLash, TerrAdaptor<sup>™</sup> users will now be able to install an auxiliary anchor point before, during or after set up. Simply connect the QuickLash by inserting the quick release pin and you have a high strength single or multi direction tieback. This new QuickLash is ideal for attaching pulleys or other gear to assist with tie backs, redirects, and/or tie downs. Quick, easy and high strength make this TerrAdaptor<sup>™</sup> accessory a must have for all rescue teams who have come to love the TerrAdaptor<sup>™</sup>.

## **Additional Information**

Shipping weight | 0.4 lbs MBS | 30 kN (6744 lbf) Major Axis MBS | 30 kN (6744 lbf) Minor Axis MBS | 15 kN (3372 lbf) Height | 0.75" (1.9 cm) Width | 2.94" (7.5 cm) Length | 4.42" (11.2 cm) Tags