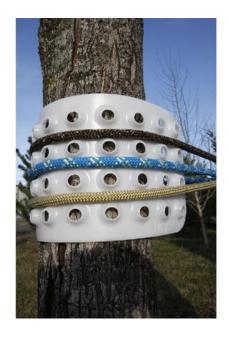

## **SMC Flex Clip Kit**

SMC originally designed the FLEX for the demanding Technical Fire Rescue market as a canvas replacement. Soon after using the FLEX, we realized it is much more than the ultimate in configurable rope management and protection. In fact, the FLEX is FLEXible in its uses - the only limitation is your imagination. Use a stand-alone FLEX or connect multiple FLEX pads with the FLEX CLIPS to help solve everyday problems.