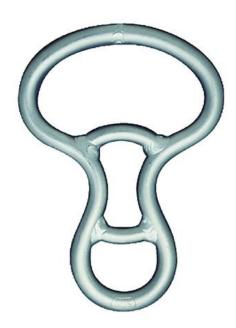

The Descent Control 8 provides exceptional control. This descender performs well in repetitive rappelling and descending environments. The unique shape prevents the un-weighted end of the rope from rubbing against the rope passing around the neck of the descender. As with all SMC products, welding is done by aircraft certified welders.