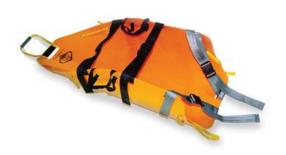

# Half SKED® Patient Drag Patient Care | Flexible Litters and Accessories

The Skedco Half SKED® Patient Drag - Orange is made from the same durable Sked® material, but only as half as long as the original Sked®. It allows patients to bend at the hips, providing greater flexibility in the most demanding and tight spaces. Not to be used as a hoisting or immobilization device.

### **Key Features**

- Perfect for tight spaces
- Allows greater flexibility
- 2" wide chest and leg straps with easy release buckles