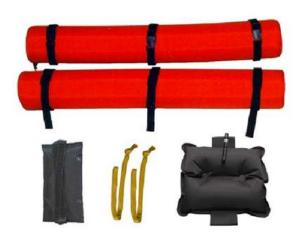

## **SKED® Foam Flotation Package Patient Care | Flexible Litters and Accessories**

This self-righting flotation system maintains the Sked® in a nearly vertical position even in rough water. Two rigid foam side floats and an inflatable chest bladder provide buoyancy sufficient to support two rescuers in addition to the patient.

## **Key Features**

- 15 lb foot ballast bag
- Inflatable chest bladder
- Available in Orange or Military Green
- Two rigid foam floats