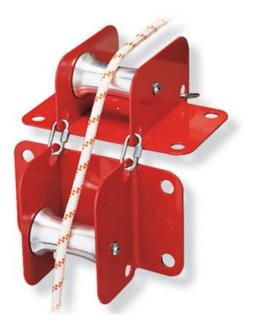

Reduce friction when going over the edge with the versatile SMC/RA Edge Roller. Two Edge Rollers connected by quick links will lay over a right angle such as a rock wall or edge of a building. This efficient 4" wide single edge roller ships with screw links for connecting two or more rollers together.

## **Key Features**

- Neoprene on bottom
- Two 3/16" Quick Links included

• 4" wide aluminum roller

• 5/8" steel axle