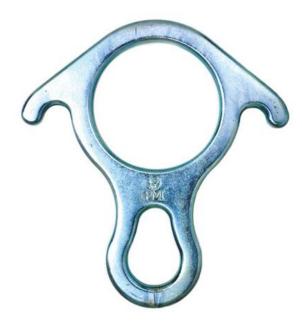

The classic descender for ropework, the figure 8 is perhaps the most widely recognized component of all vertical gear. This XL steel version from PMI® is designed for maximum wear and versatility. You can expect it to provide hundreds of hours of impeccable performance in just about any environment.

## **Additional Information**

Shipping weight | 1.55 lbs

**Height** | 0.50" (1.3 cm)

**Width** | 6.75" (17.1 cm)

**Length** | 6.75" (17.1 cm)

**Weight** | 1.5 lbs (680 g)

Max Rope Size | 16 mm

MBS | 28 kN (6295 lbf)