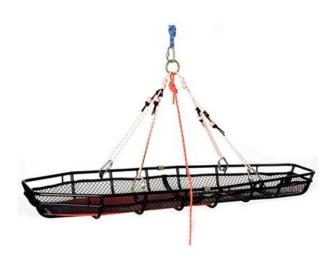

## **PMI® Classic Spyder Patient Care | Rigid Litters and Accessories**

Adjustable 4 leg litter spider made from 10 mm PMI® Classic static rope and 6 mm prusik cord tied on a forged O-ring. Litter and carabiners in photo not included.

## **Key Features**

- User can add the PMI®/SMC • User can add the PMI®/SMC
  • Legs are independently adjustable Deluxe or JR Haul System to convert

  this to a litter scoon system

  • Comes with 4 meter long
  attendant line & storage bag this to a litter scoop system