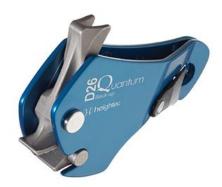

The Quantum fall arrest device is a new product that is suitable for a two person rescue. This self-trailing rope grab is designed to move on the rope easily. A unique cam (patent pending) actually grips the rope in two places and is designed to not damage the sheath of the rope while providing minimum slippage during an arrest.

Key Features: Opening catch allows easy attachment and detachment from the rope • All parts are visible for ease of inspection and maintenance • An additional energy absorber is not required • Can be used with a dynamic rope lanyard • Made with high strength alloy with stainless steel friction surfaces