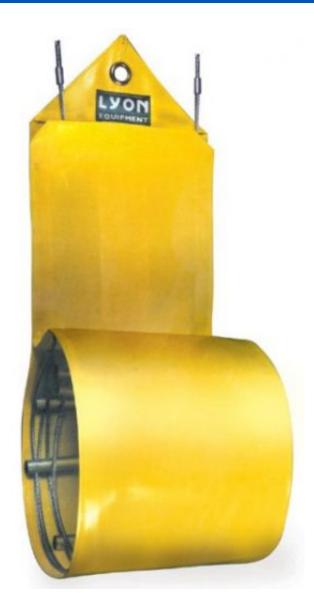

## Flexible Ladder Rapid Deployment Pouch

Keeps ladder neatly rolled ready for easy deployment. The LADDER POUCH allows a pre-anchored flexible wire ladder to be stored at the point of use ready for immediate deployment. In use, the pouch is secured to the main anchor and covers the ladder Y spreader, preventing accidental contact with this critical connection. The anchored ladder is held rolled up and is easily released for deployment via either press stud or buckle closures. The pouch may also be used to contain a rolled ladder for transport, reducing the risk of tangles which delay work and can cause damage to the ladder.