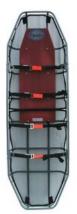

Technically advanced and nearly indestructible, the Cascade Professional Litter is built with a stainless steel or steel body and cross members for the most extreme rescue conditions. This reasonably priced litter features a patient contour support which is molded and padded for patient comfort.

Key Features: Stainless Steel Litter has 4 Articulating Lift Points • 3/4" frame and supporting cross members and 3/8" secondary railing • Powder coated • Integral backboard • UV resistant polyethylene mesh liner • Tapered or rectangular shape • One or two piece • Two piece version uses the FastLock System • Available with PMI® FAST installed