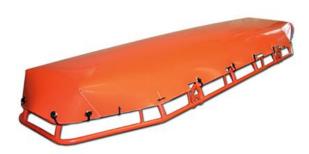

## CASCADE RESCUE Litter Skin for tapered tubular frame litters, fits Cascade & some competitors models Patient Care | Rigid Litters and Accessories

Beauty that is more than skin deep! Get double duty from your Professional Series Litters. If your rescue scenario demands low-incline work across snow, ice, rock or anything abusive and rough, this is your solution. Simply attach the Pro Skin to your Professional Series Litter and you are ready for action. Constructed of a proprietary blend of super durable Hi-Density Poly with easy on/off attachment points.

Key Features: Constructed of a proprietary blend of HDPE • Easy on/off attachment points

**Additional Information** 

Shipping weight | 14 lbs

**Product Code** 

PE42177