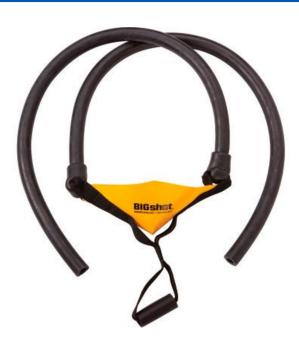

## **BIG SHOT® Replacement Pouch & Tubing Solutions and Kits | Solutions**

BIG SHOT® pouch and replacement tubing is for holding a throw weight until release and ensuring a clean shot every time. With lengthened straps sewn just above the finger hold, the BIG SHOT® launch pad grips the projectile firmly until released by hand or trigger for improved accuracy and productivity. Now you can position the pole at any angle (even upside down!) without the projectile falling from control. Reinforced elastic connection points where tube meets pouch are now extra durable. Rapidly deliver a leader line across difficult vertical or horizontal terrain with this innovative and economical alternative to traditional "line guns". Unit can be assembled in a matter of seconds and will throw a lightweight Spectra line up to 120 ft vertically or more than 300 ft horizontally.